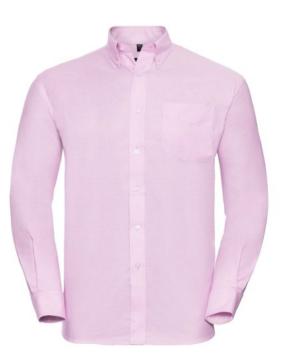

# RUSSELL EASY CARE OXFORD MEN'S LS ECARE OXFRD SHIRT, LONG SLEEVE SHIRT

#### Specification

RUSSELL Men's Long Sleeve Shirt EASY CARE OXFORD.Ideal choice for corporate wear because everyone looks good.Classical collar with or without buttons, two buttons on cuff.70% Cotton / 30% Oxford polyester, 130/135 g / m2.Wash at 40 degrees.EASY CARE - dries quickly, easy to ironCls Pk 15/37/38