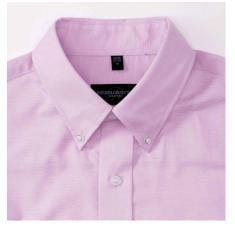

#### Specification

RUSSELL Men's Long Sleeve Shirt EASY CARE OXFORD.Ideal choice for corporate wear because everyone looks good.Classical collar with or without buttons, two buttons on cuff.70% Cotton / 30% Oxford polyester, 130/135 g / m2.Wash at 40 degrees.EASY CARE - dries quickly, easy to ironCls Pk 15/37/38